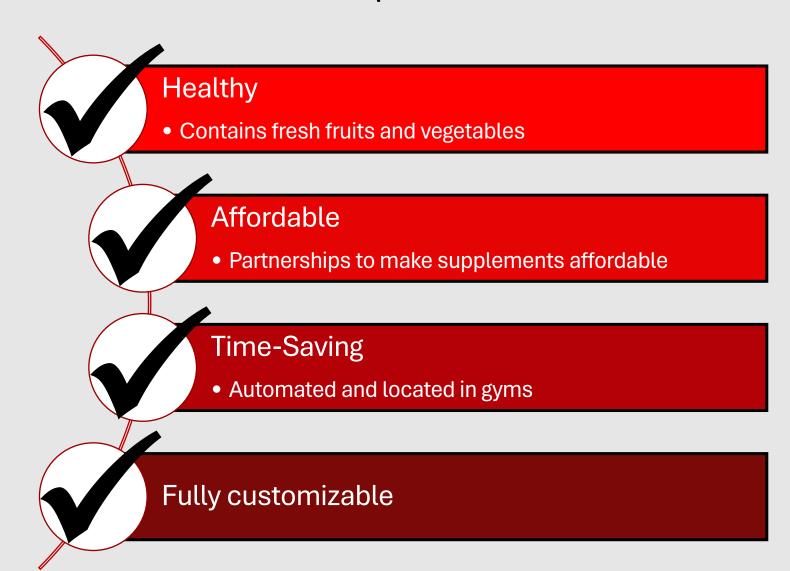

## THE SOLUTION

Introducing Pack Power Blend, the automatic protein shake and smoothie making machine. In addition to making smoothies and shakes, the Pack Power Blend machine can:

- Make customized smoothies from pre-set options or create entirely new, personalized smoothies.
- Rapidly blends smoothies in just over a minute, ensuring convenience.
- Save customer data, allowing users to save their favorite recipes under their accounts