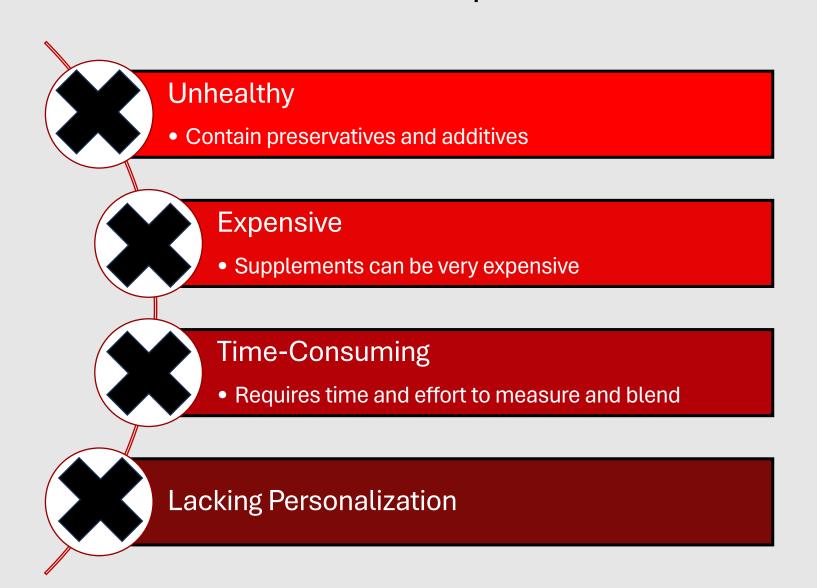

## THE PROBLEM

Modern smoothies and protein shakes are:



## THE SOLUTION

Introducing Pack Power Blend, the automatic protein shake and smoothie making machine. In addition to making smoothies and shakes, the Pack Power Blend machine can:

- Make customized smoothies from pre-set options or create entirely new, personalized smoothies.
- Rapidly blends smoothies in just over a minute, ensuring convenience.
- Save customer data, allowing users to save their favorite recipes under their accounts





## THE PROTOTYPE



### Prototype 1

- Featured a conveyor belt system
- Ball valve system for liquid
- A paddle wheel system controlled the proportioning of fruit
- Mounted to plywood and supported by planks
- No user interface, controlled

#### Prototype 2

- Featured a sliding actuator system
- More sophisticated phone user interface
- Archimedes