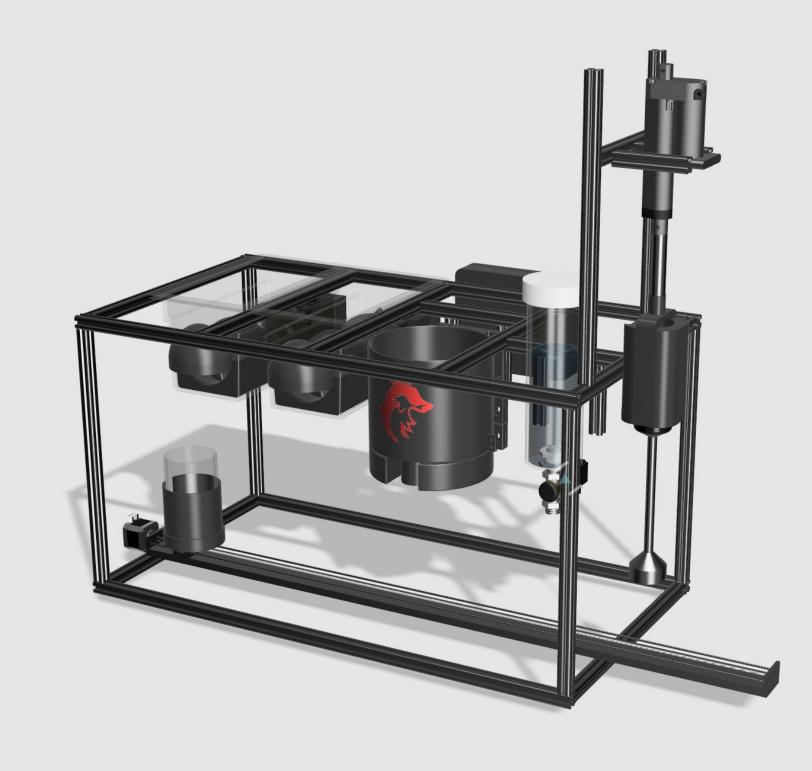

## THE PROTOTYPE

### Prototype 1

- Featured a conveyor belt system
- Ball valve system for liquid
- A paddle wheel system controlled the proportioning of fruit
- Mounted to plywood and supported by planks
- No user interface, controlled

#### Prototype 2

- Featured a sliding actuator system
- More sophisticated phone user interface
- Archimedes screw was utilized to resolve the issue of jamming
- Featured a cleaning system