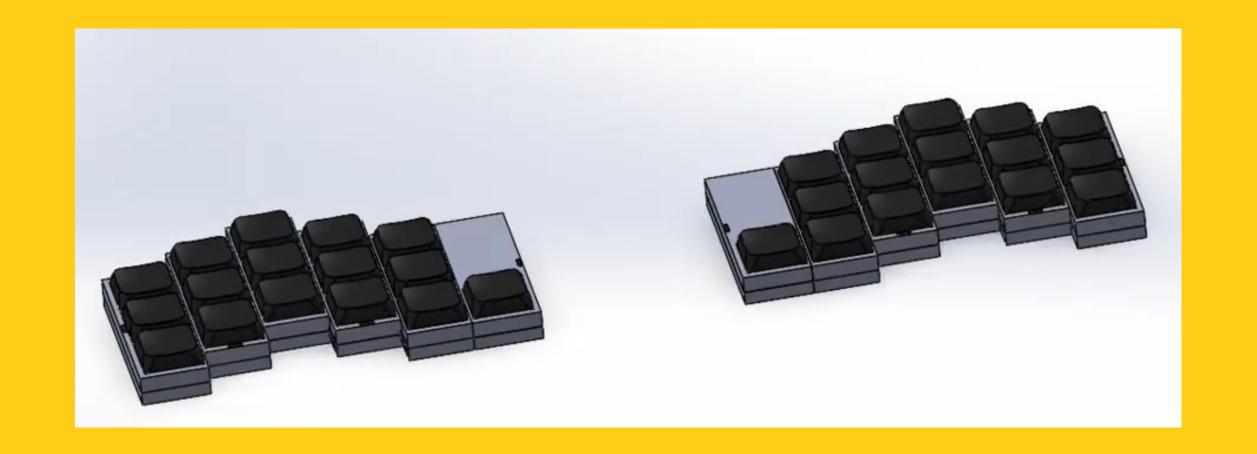

# The Pocket Operator

## Ultimate Comfort, Uncompromising Portability

We've reimagined ergonomic design to bring you a keyboard that reduces strain without the traditional bulk. Its compact size and light weight mean you can enjoy the benefits of ergonomic typing whether you're at a café, on a plane, or nestled at your home office.

## Tailored to Your Touch

Not all fingers are the same, and neither should all keyboards be. Our mechanical switches are designed for durability and responsiveness, ensuring every keystroke is comfortable, accurate, and satisfying.