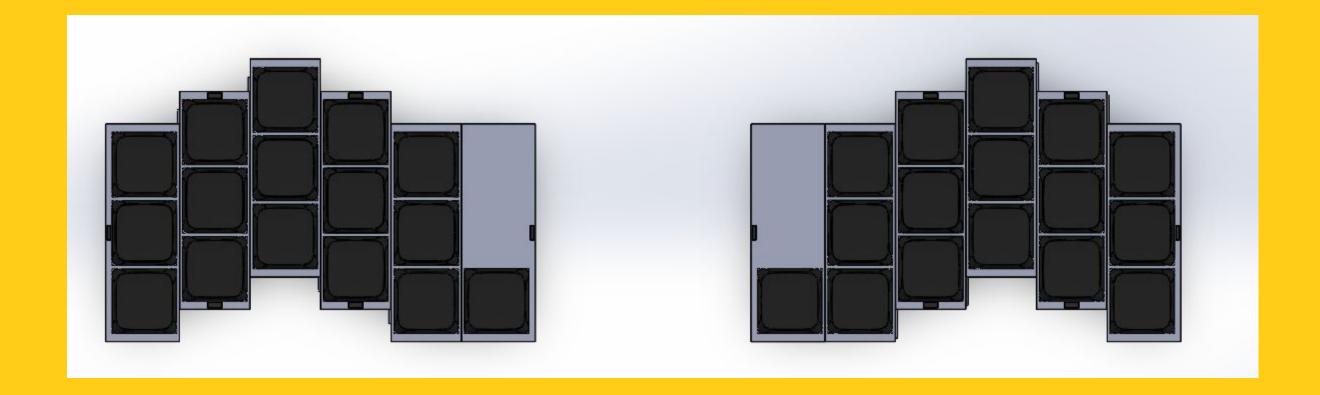

# The Pocket Operator

## Ultimate Comfort, Uncompromising Portability

We've reimagined ergonomic design to bring you a keyboard that reduces strain without the traditional bulk. Its compact size and light weight mean you can enjoy the benefits of ergonomic typing whether you're at a café, on a plane, or nestled at your home office.

## Tailored to Your Touch

Not all fingers are the same, and neither should all keyboards be. Our mechanical switches are designed for durability and responsiveness, ensuring every keystroke is comfortable, accurate, and satisfying.